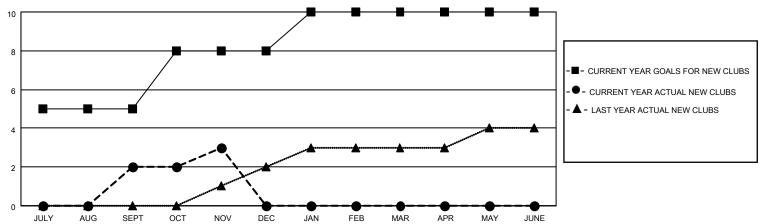

### GOALS AND ACTUAL NEW CLUBS CUMULATIVE

## District 306 A1

| Clubs         |               |             |               | Members               |                        |                         |                                                    |
|---------------|---------------|-------------|---------------|-----------------------|------------------------|-------------------------|----------------------------------------------------|
|               | RESULTS FOR   | R 2022-2023 |               | RESULTS FOR 2022-2023 |                        |                         |                                                    |
| QUARTER       | NEW CLUB GOAL | NEW CLUBS   | DROPPED CLUBS | QUARTER MEME          | BER GROWTH NET<br>GOAL | MEMBER GROWTH<br>ACTUAL | DROPPED<br>MEMBERS ACTUAI<br>(including transfers) |
| JULY/AUG/SEPT | 5             | 2           | 10            | JULY/AUG/SEPT         | 130                    | 149                     | 213                                                |
| OCT/NOV/DEC   | 3             | 1           | 0             | OCT/NOV/DEC           | 64                     | 112                     | 18                                                 |
| JAN/FEB/MAR   | 2             | 0           | 0             | JAN/FEB/MAR           | 34                     | 0                       | 0                                                  |
| APR/MAY/JUNE  | 0             | 0           | 0             | APR/MAY/JUNE          | 20                     | 0                       | 0                                                  |