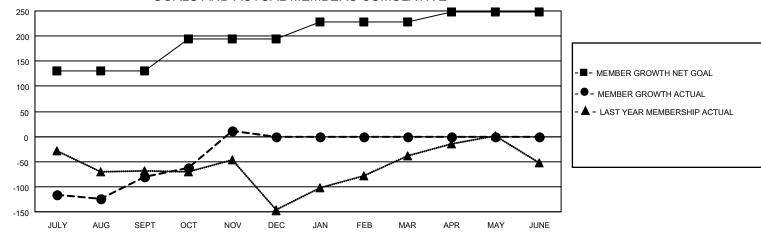

#### GOALS AND ACTUAL MEMBERS CUMULATIVE

| DROPPED CLUBS: 10 |     | 32 CLUBS OF 77 ADDED 1 OR<br>MORE NEW MEMBERS | GENDER DISTRIBUTION             |                                |  |
|-------------------|-----|-----------------------------------------------|---------------------------------|--------------------------------|--|
|                   |     | INORE NEW MEMBERS                             | MALE<br>FEMALE                  | 1,241 (70.95%)<br>508 (29.05%) |  |
| DROPPED MEMBERS   |     |                                               | NON BINARY PREFER NOT TO ANSWER | 0 (0.00%)<br>0 (0.00%)         |  |
| DECEASED          | 1   |                                               | THE ENTITY TO ANOWER            | 0 (0.0070)                     |  |
| CLUB CANCELLED    | 161 | CLICK HERE FOR CUMULATIVE                     | TOTAL FAMILY UNIT MEMBERS       | 697                            |  |
| OTHER             | 69  | MEMBERSHIP DATA                               |                                 |                                |  |
| TOTAL             | 231 |                                               | FAMILY MEMBERS PAYING HAL       | F DUES 410                     |  |

## District 306 A1

| Clubs         |               |             |               | Members               |                        |                         |                                                    |
|---------------|---------------|-------------|---------------|-----------------------|------------------------|-------------------------|----------------------------------------------------|
|               | RESULTS FOR   | R 2022-2023 |               | RESULTS FOR 2022-2023 |                        |                         |                                                    |
| QUARTER       | NEW CLUB GOAL | NEW CLUBS   | DROPPED CLUBS | QUARTER MEME          | BER GROWTH NET<br>GOAL | MEMBER GROWTH<br>ACTUAL | DROPPED<br>MEMBERS ACTUAI<br>(including transfers) |
| JULY/AUG/SEPT | 5             | 2           | 10            | JULY/AUG/SEPT         | 130                    | 149                     | 213                                                |
| OCT/NOV/DEC   | 3             | 1           | 0             | OCT/NOV/DEC           | 64                     | 112                     | 18                                                 |
| JAN/FEB/MAR   | 2             | 0           | 0             | JAN/FEB/MAR           | 34                     | 0                       | 0                                                  |
| APR/MAY/JUNE  | 0             | 0           | 0             | APR/MAY/JUNE          | 20                     | 0                       | 0                                                  |